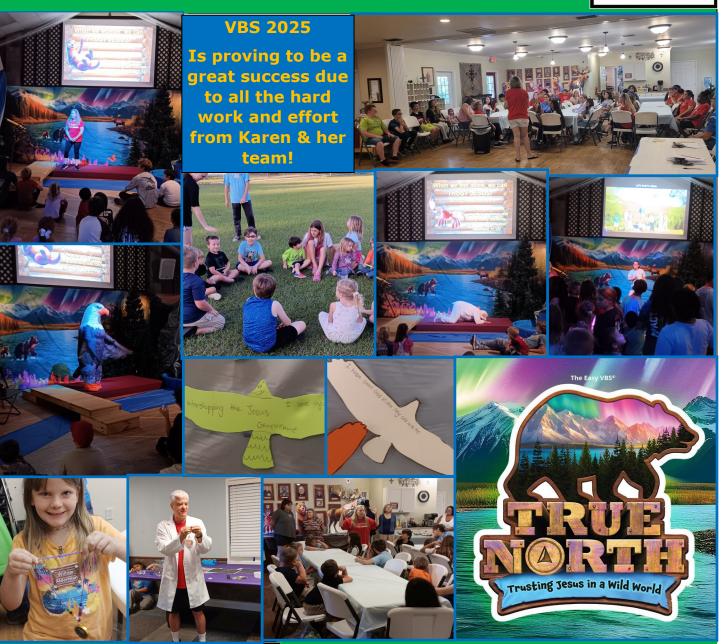

#### St. Stephen's Episcopal Church

1820 E. County Rd. 540A Lakeland, FL 33813 863-646-6115 Office Hrs. M-Th10am-3pm

ststoffice@gmail.com centralfloridachurch.com

# FYI 2025

June 29, 2025 Vol 25 Issue 25 **3rd Sunday After Pentecost** 





St. Stephen's ... To Love and Serve God and Neighbor



2025-Nancy Wenham, Major Kight, Liz Barham 2026-Betty Pratt, Juliana Walker, Karen Spiller-Sr. Warden 2027-Joyce Brock, Stephen Gaydosh-Jr. Warden, Jack Vonesh Treasurer: Bruce Goers—Bookkeeper: Cathy Zielinski Secretary: Karen Beasley











work.



# Pedro Sez You don't want to miss our tacos

Get ready, taco lovers — the Taco Tuesday Team is taking

over dinner duty on July 1 while the awesome VBS crew kicks back for some much-needed R&R!

We're bringing the flavor with juicy beef and chicken tacos, zesty Mexican rice, and our famous made-from-scratch salsa and chocolate Texas sheet cake.

If you haven't had a chance to taste the taco magic, now's the time. Come hungry we've got you covered!

The VBS Spaghetti will return on