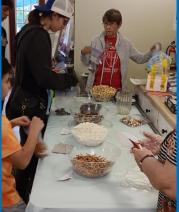

#### St. Stephen's Episcopal Church

1820 E. County Rd. 540A Lakeland, FL 33813 863-646-6115 Office Hrs. M-Th10am-3pm

ststoffice@gmail.com centralfloridachurch.com

# FYI 2025

June 29, 2025 Vol 25 Issue 25 **3rd Sunday After Pentecost** 





St. Stephen's ... To Love and Serve God and Neighbor



2025-Nancy Wenham, Major Kight, Liz Barham 2026-Betty Pratt, Juliana Walker, Karen Spiller-Sr. Warden 2027-Joyce Brock, Stephen Gaydosh-Jr. Warden, Jack Vonesh Treasurer: Bruce Goers—Bookkeeper: Cathy Zielinski Secretary: Karen Beasley











work.



# Pedro Sez You don't want to miss our tacos

Get ready, taco lovers — the Taco Tuesday Team is taking

over dinner duty on July 1 while the awesome VBS crew kicks back for some much-needed R&R!

We're bringing the flavor with juicy beef and chicken tacos, zesty Mexican rice, and our famous made-from-scratch salsa and chocolate Texas sheet cake.

If you haven't had a chance to taste the taco magic, now's the time. Come hungry we've got you covered!

The VBS Spaghetti will return on Tuesday August 5th, so keep coming back to St. Stephen's for some good eats!



## TACO TUESDAY!

5:00pm-7:00pm **\$7** gets you Tacos—with your choice of fillings, seasoned rice, and sheet cake! *Dine In or Take Out* 

July 1st, Taco Tuesday will be from 5:00-7:00pm! Michele and Debbie can use