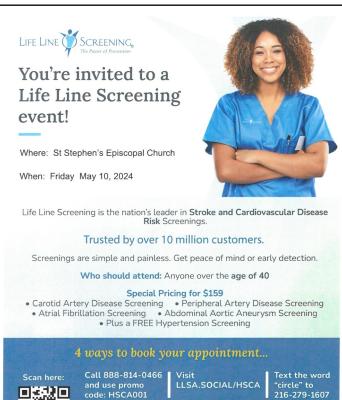

en Spiller-Sr. Warder

Treasurer: Bruce Goers
Bookkeeper: Cathy Zielinski

## **Caregivers and Grief Group**

The first meeting of the Caregivers and Grief Group will be this Tuesday 4/30/24 at 2:00pm in the Small Group room.

The intention in having this group is that people who either need support or can offer support can meet to share their experiences and possible coping mechanisms and to expand fellowship within St. Stephen's Church.



Summer Worship Schedule



If you are interested in playing Scrabble, and enjoy good company. Join Nancy Wenham, Father David and Marilyn Hall on Thursdays at 11:30 in the Parish Hall and play a few games



P.E.A.C.E.

## **NEHEMIAH ACTION**

TUESDAY, APRIL 29, 2024 AT 6:30PM LOCATION: RESURRECTION CATHOLIC CHURCH 333 TERRACE WAY, LAKELAND, FL 33813









Our simple yoga and chair yoga continue in the classrooms on Wednesday at 10:00am and Tai Chi is on Wednesday and Thursday beginning at 10:45am. Both of these forms are gentle enough for almost everyone and they are fun!

## After much discussion at the Staff Meeting Father David proposes the following for our Summer Schedule.

May 19, Pentecost Sunday, we will have one service at 10:00am in the Sanctuary followed by the Annual Chili Cookoff at 11:00am in the Parish Hall.

May 26, Memorial Day Weekend, 9:00am service in the Garden Chapel and 10:00am service in the Sanctuary followed by a Summertime Cookout with our brand-new griddle, in the Parish Hall and outdoor picnic area.

The 9:00am and 10:00am services will continue thoughout the Summer and ending in the Fall at a date that