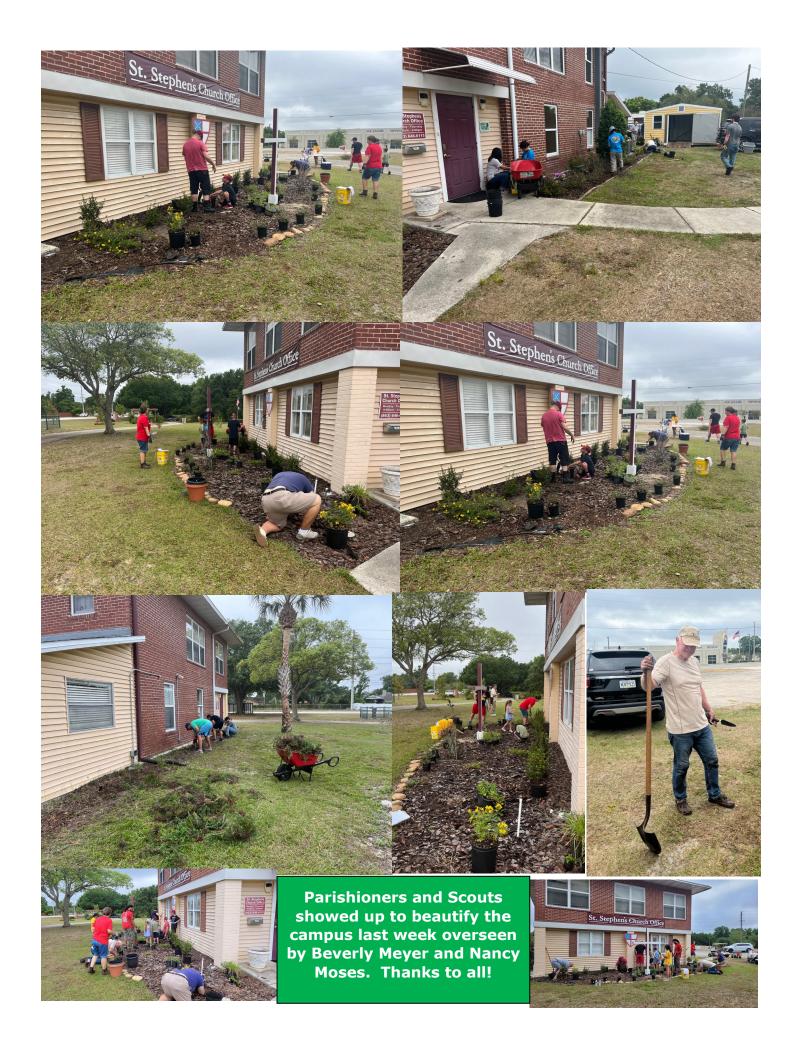

## **Easter Flowers Dedication Sheets in Your Worship Area**

Look for forms marked "Easter Flowers" and fill out a form with your dedication. Your attached \$20 payment may be placed in the collection plate or sent to the church office. Please have your form turned in by Palm Sunday, April 2<sup>nd</sup> in order to have your dedication in the Easter FYI. Flowers will be planted on the church grounds afterward to beautify our property.