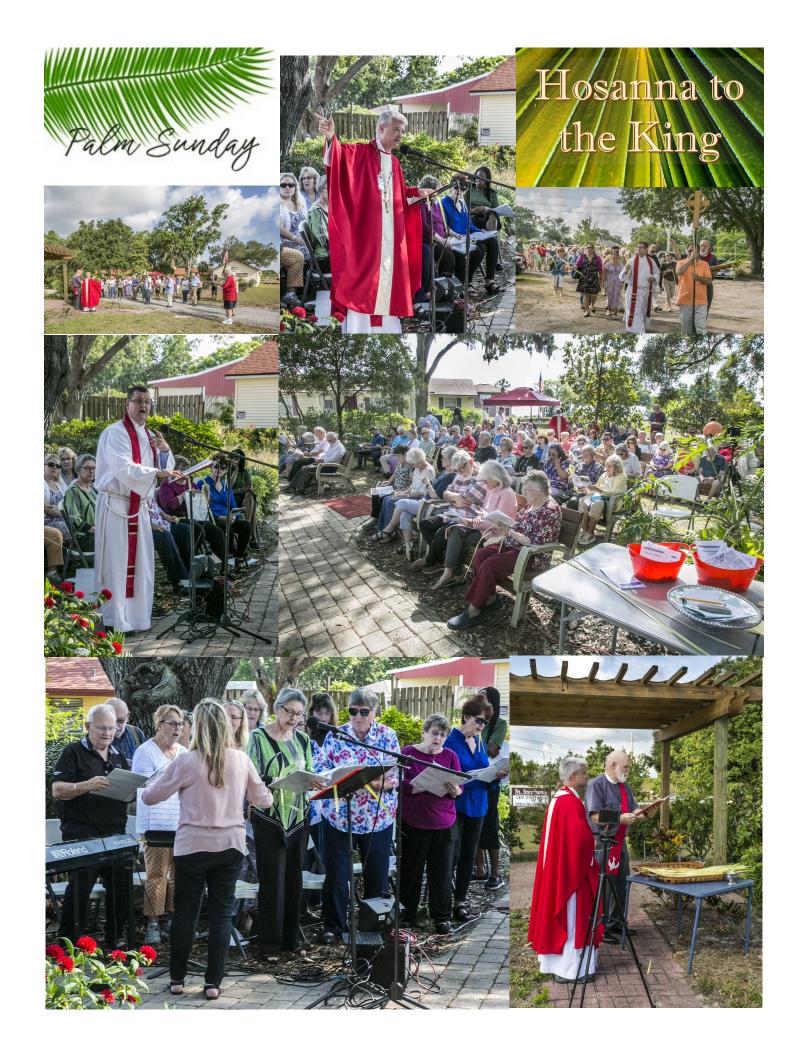

The Lord is my strength and my song, and he has become my salvation.

Thanks to all who ordered flowers for Easter. These beautiful Easter flowers will be planted on our grounds to be enjoyed year after year.