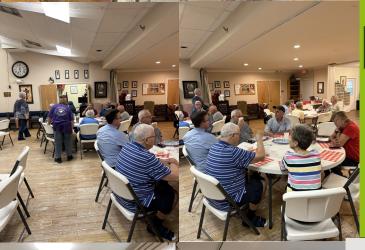

### **Shrove Tuesday Pancake Dinner 2023**

This Month's Holy Hikes will be as follows:

3/2/23 Circle B-Bar Reserve

3/9/23 Lake Hollingsworth (paved)

3/16/23 Lakeland Highland Scrub

3/23/23 Bonnet Springs (paved)

3/30/23 Seven Wetlands

(Loyce E. Harpe Park)

Pre-Hike Prayer & Prep @ 9:00am,

Eighty of St. Stephen's congregants turned out for the annual sugar rush before Lent. Dined on pancakes, strawberries, sausage, syrup and whipped cream and all left on a sugar high. All this stored glycogen prepared us for forty days of reflection and fasting to prepare for Easter. Thanks to Richard and Melissa Eijo, Major Kight, Carol Reynolds, Karen Spiller, Deacon Doug, Sharon, Susan MacGilvray, Father Rob and Debbie and Charlie Bradford.