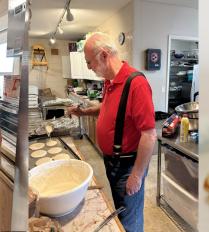

### **Shrove Tuesday Pancake Dinner 2023**

This Month's Holy Hikes will be as follows:

3/2/23 Circle B-Bar Reserve

3/9/23 Lake Hollingsworth (paved)

3/16/23 Lakeland Highland Scrub

3/23/23 Bonnet Springs (paved)

3/30/23 Seven Wetlands

(Loyce E. Harpe Park)

Pre-Hike Prayer & Prep @ 9:00am,

Eighty of St. Stephen's congregants turned out for the annual sugar rush before Lent. Dined on pancakes, strawberries, sausage, syrup and whipped cream and all left on a sugar high. All this stored glycogen prepared us for forty days of reflection and fasting to prepare for Easter. Thanks to Richard and Melissa Eijo, Major Kight, Carol Reynolds, Karen Spiller, Deacon Doug, Sharon, Susan MacGilvray, Father Rob and Debbie and Charlie Bradford.