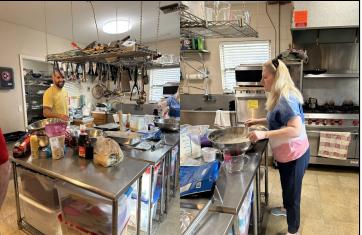

### **Shrove Tuesday Pancake Dinner 2023**

This Month's Holy Hikes will be as follows:

3/2/23 Circle B-Bar Reserve

3/9/23 Lake Hollingsworth (paved)

3/16/23 Lakeland Highland Scrub

3/23/23 Bonnet Springs (paved)

3/30/23 Seven Wetlands

(Loyce E. Harpe Park)

Pre-Hike Prayer & Prep @ 9:00am,

Eighty of St. Stephen's congregants turned out for the annual sugar rush before Lent. Dined on pancakes, strawberries, sausage, syrup and whipped cream and all left on a sugar high. All this stored glycogen prepared us for forty days of reflection and fasting to prepare for Easter. Thanks to Richard and Melissa Eijo, Major Kight, Carol Reynolds, Karen Spiller, Deacon Doug, Sharon, Susan MacGilvray, Father Rob and Debbie and Charlie Bradford.