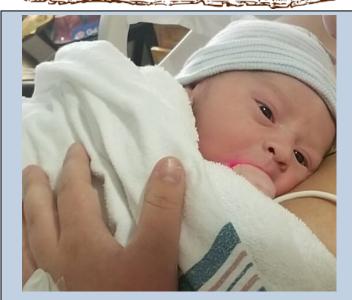

## Congratulations, Great-Grandma Linda France!

Arlo Kenneth Peterson was born July 3, 2021, 7:16pm, 6lbs. 15oz., 20.5 inches long.

Best wishes to Linda's grandson Sereck & Missy Peterson on the arrival of this little bundle of joy. Welcome to the world, Arlo!