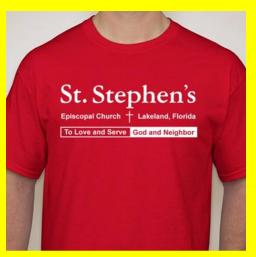

#### Wear your St. Stephen's Tshirt or something red next Sunday for Pentecost!

Need a new Tshirt? Shirts are \$8 each, boxed up in your worship area. Sizes are marked. Payments can be placed in the envelope or collection plate marked "Tshirts."