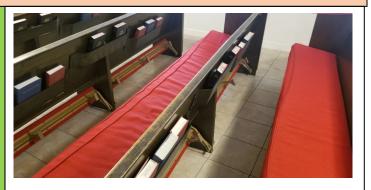

### **Diocese Eases Some COVID Restrictions**

Hymnals, prayer books and pew cushions have been returned to the sanctuary since the chance of

We must still remain 6 feet distanced.

Singers are still masked and 6 feet distanced if vaccinated, 12 feet distanced if not and are no longer limited to a 4-person maximum.

Pew cushions are back for your seated comfort! Aah!

Verse of the Week-1 John 3:16

This is how we know what love is: Jesus Christ laid down his life for us.