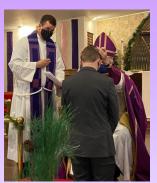

#### Congratulations to Our New Confirmands

Congratulations to those who were confirmed by Bishop Brewer last Sunday, December 13th.

Louis Bloodworth
Joyce Brock
John Moses
Maria Peoples
Timmy Peoples
Abby Pratt
Missy Sabine