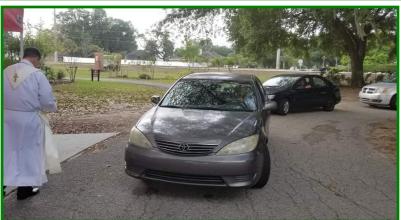

### Easter Sunday 2020

Chancel and Sanctuary all decorated for Easter.

Our first attempt at "Drive Through Church".

(Over 100 people came by for communion and Easter bags)