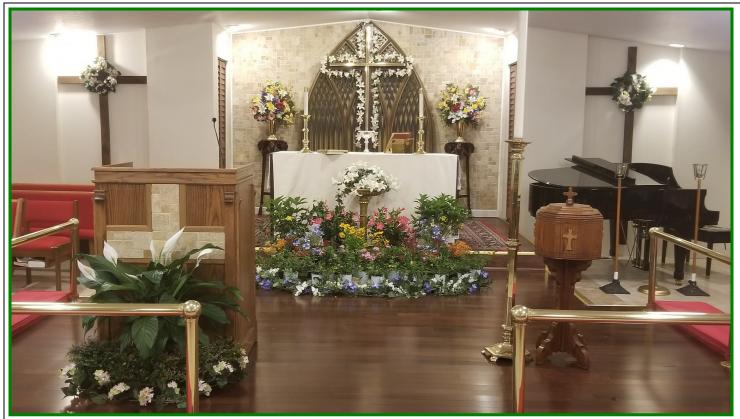

### Easter Sunday 2020

Chancel and Sanctuary all decorated for Easter.

Our first attempt at "Drive Through Church".

(Over 100 people came by for communion and Easter bags)

# Thank you to all the people who ordered flowers for Easter.

The flower guild bought plants that could planted in the flower beds here at St. Stephen's