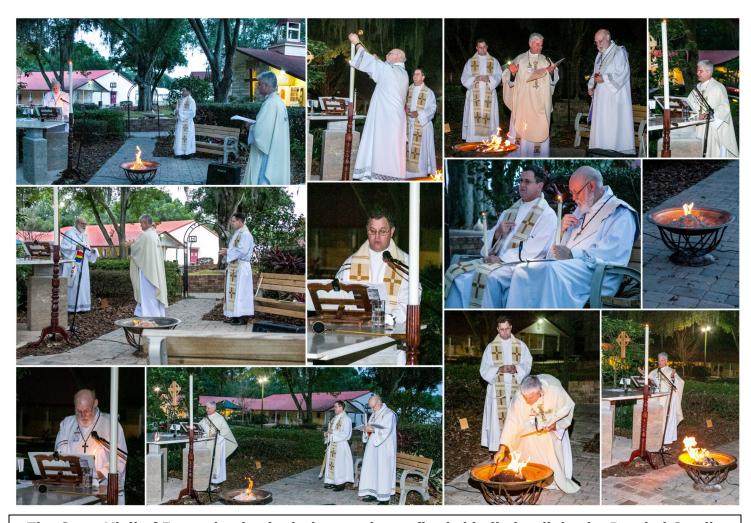

# FYI 2020

April 19th ,2020 Volume 18 Issue 16 The Second Sunday of Easter

The Great Vigil of Easter begins in darkness, then a fire is kindled to light the Paschal Candle

St. Stephen's ... To Love and Serve God and Neighbor