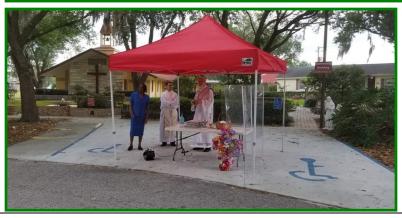

### Easter Sunday 2020

Chancel and Sanctuary all decorated for Easter.

Our first attempt at "Drive Through Church".

(Over 100 people came by for communion and Easter bags)